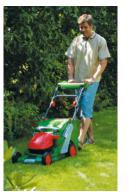

24 V battery tools

Always at the right height...

The ideal position can always be attained thanks to the adjustable handle bars. The grass box which opens at the back can also be emptied without a change of grip.

The upright position... A functional design makes the BRILL evolution a real spacesaver. It is easy to carry or fit into even the smallest car boot. It shrinks in size if not in use. When positioned upright, it

### Simply practical

The grass cuttings in the grass box can be easily removed in an upright position, without having to change your grip, so that your back is treated with care.

Now with mulching function